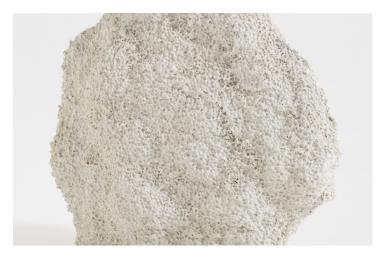

### Duccio Maria Gambi

FDV is a collection of sculptural vases literally emerging from a block of Polystyrene. The block is first melted on the inside through acetone to obtain a partially controlled void, where the flowing of a mass of concrete leaves some of its fluid on the inner rough surface, in the form of a thin layer.

#### QUOTE:

"The Far Deep Void collection uses synthetic materials to mimic the form of organic matter. The vases are made by creating a spontaneous mold from a block of polystyrene"

— Duccio Maria Gambi