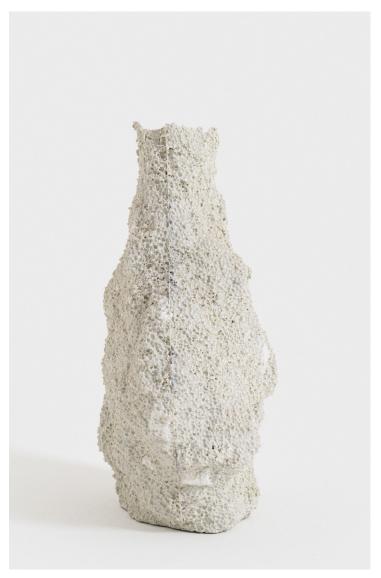

# Far Deep Void S2N1, vase

COLLECTION
Delvis ( )limited - unique piece

**DETAILS** 

BODY: CUSTOMIZATION:

SIZE:

NET WEIGHT: 30 kg, 66.14 lb

PRICE: Upon request

Pigmented concrete

L: 40 W: 20 H: 43 cm

L: 15.75" W: 7.87" H: 16.93"

Configurable

YEAR: 2022

### Duccio Maria Gambi

FDV is a collection of sculptural vases literally emerging from a block of Polystyrene. The block is first melted on the inside through acetone to obtain a partially controlled void, where the flowing of a mass of concrete leaves some of its fluid on the inner rough surface, in the form of a thin layer.

#### QUOTE:

"The Far Deep Void collection uses synthetic materials to mimic the form of organic matter. The vases are made by creating a spontaneous mold from a block of polystyrene"

— Duccio Maria Gambi