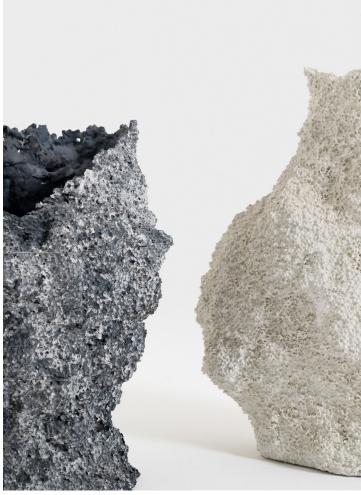

### Duccio Maria Gambi

FDV is a collection of sculptural vases literally emerging from a block of Polystyrene. The block is first melted on the inside through acetone to obtain a partially controlled void, where the flowing of a mass of concrete leaves some of its fluid on the inner rough surface, in the form of a thin layer.

#### QUOTE:

"The Far Deep Void collection uses synthetic materials to mimic the form of organic matter. The vases are made by creating a spontaneous mold from a block of polystyrene"

— Duccio Maria Gambi