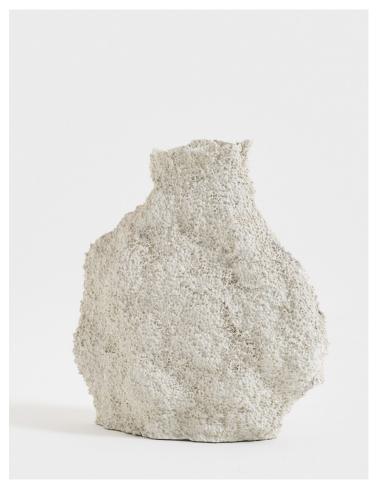

# Far Deep Void S2N1, vase

COLLECTION
Delvis ( )limited - unique piece

**DETAILS** 

BODY: CUSTOMIZATION:

SIZE:

NET WEIGHT: 30 kg, 66.14 lb

PRICE: Upon request

Pigmented concrete

### Duccio Maria Gambi

FDV is a collection of sculptural vases literally emerging from a block of Polystyrene. The block is first melted on the inside through acetone to obtain a partially controlled void, where the flowing of a mass of concrete leaves some of its fluid on the inner rough surface, in the form of a thin layer.

#### QUOTE:

"The Far Deep Void collection uses synthetic materials to mimic the form of organic matter. The vases are made by creating a spontaneous mold from a block of polystyrene"

— Duccio Maria Gambi