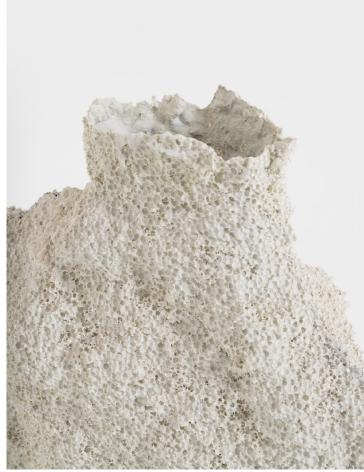

# Far Deep Void S2N1, vase

COLLECTION
Delvis ( )limited - unique piece

**DETAILS** 

BODY: CUSTOMIZATION:

SIZE:

NET WEIGHT: 30 kg, 66.14 lb

PRICE: Upon request

Pigmented concrete

### Duccio Maria Gambi

FDV is a collection of sculptural vases literally emerging from a block of Polystyrene. The block is first melted on the inside through acetone to obtain a partially controlled void, where the flowing of a mass of concrete leaves some of its fluid on the inner rough surface, in the form of a thin layer.

#### QUOTE:

"The Far Deep Void collection uses synthetic materials to mimic the form of organic matter. The vases are made by creating a spontaneous mold from a block of polystyrene"

— Duccio Maria Gambi